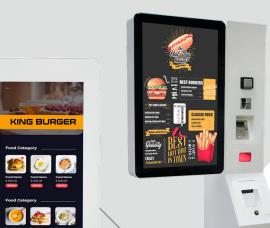

### RESTAURANT DISPLAY MENU

#### **COMMUNICATE MORE EASILY**

Information

Advertising display

Products brochure

Wayfinding

Dynamic display solutions allows you to enhance your offer in an innovative way! Quickly update your campaigns, configure your messages over time.

Your customers or visitors will perceive your advertising as information that enriches their shopping experience.

In double-sided version, opt for a high window display brightness on one side and a standard touch screen on the second side.