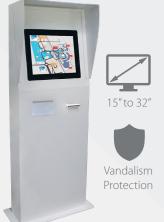

town



Information device



Adverstising display



Smart urban signage

## **SELF-SERVICE SOLUTIONS**

#### PROVIDE A DIGITAL SOLUTION WITH HIGH ADDED VALUE

#### **FOR WHAT** USES?















#### ORDER INTERACTIVE KIOSK **SWEL**







The digitization of the customer journey give solution to many subjects:

- Time saving for your customers
- Facilitation access to information
- Reducing queues into point of sales
- Device for unavailability of a salesperson.

#### ORDER INTERACTIVE KIOSK SWALL







#### DOCUMENTS EDITING DESK

WAVEXL





#### Order taking Desk WAVE





#### **OUTDOOR** SELF-SERVICE SOLUTIONS



As indoor solutions, outdoor solutions can integrate many peripherals: payment terminal, scanner, loudspeakers, microphone, camera, A4 printer tickets, internet...





#### DRIVE KIOSK



#### **FOR WHAT USES?**





#### **EXPERTISE AND KNOW-HOW**

## DESIGN & MANUFACTURE 100% MADE IN FRANCE

WE TAKE CARE OF YOUR PROJECT IN ITS ENTIRETY.



## CUSTOM-MADE CONCEPTION

Our design office has the required skills and tools to develop a global solution which meets your specifications.



SOLUTIONS

Display Media designs and develops softwares to meet your interactive and digital signage needs.

#### MANUFACTURING

#### & CUSTOMIZATION



Customize your interactive furniture according to your image: paint, stickers, silk-screen printing, magnetic visuals, backlight logos, etc.



& DELIVERY

The products preparation and packaging are optimised by our logistics department before they are taken over by our carrier. Delivery is made within 48h/72h in France and