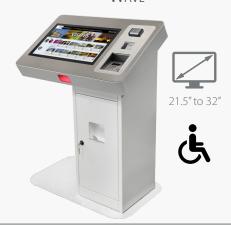

#### ORDER INTERACTIVE KIOSK **SWEL**

The digitization of the customer journey give solution to many subjects:

- Time saving for your customers
- Facilitation access to information
- Reducing queues into point of sales
- Device for unavailability of a salesperson.

#### ORDER INTERACTIVE KIOSK SWALL