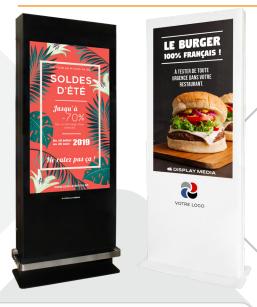

#### HIGH FORMAT DIGITAL TOTEM

Yumi

Simple or double-side

Touch or non touch

#### OUTDOOR DISPLAY SOLUTIONS

## WALL TOTEM YUMO MURAI

32" to 75"

Portrait or Landscape, with or without visor.