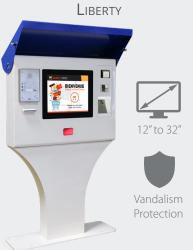

#### ORDER INTERACTIVE KIOSK **SWEL**

The digitization of the customer journey give solution to many subjects:

- Time saving for your customers
- Facilitation access to information
- Reducing queues into point of sales
- Device for unavailability of a salesperson.