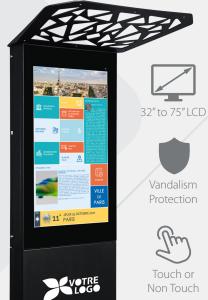

#### OUTDOOR DISPLAY SOLUTIONS

#### i FOR ALL OUR PRODUCTS

Our outdoor solutions offer exceptional display quality and resolution, an adaptive level of brightness, whatever the weather conditions and level of sunshine.

## WALL TOTEM YUMO MURAI

32" to 75"

Portrait or Landscape, with or without visor.